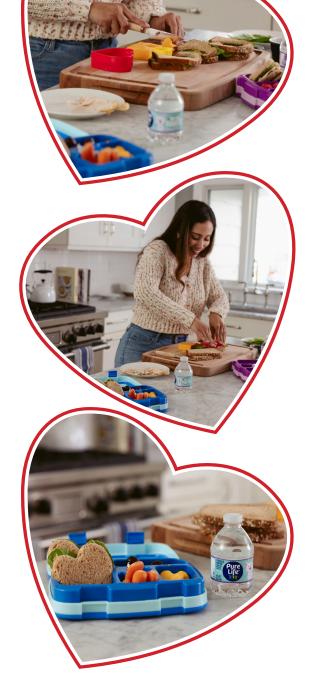

## A Heart Shaped Lunch

- Make their favorite sandwich, and using a large heart shaped cookie cutter, cut their sandwich for the day into a heart.
- 2. Take a block of cheddar cheese and cut a thick slice. Using a small heart shaped cookie cutter, cut the cheese into a heart.
- Place the heart shaped sandwich, heart shaped cheese, baby carrots, grapes, Valentine's Day treat, and Pure Life 8oz. Share-A-Valentine bottle into a lunchbox.
- 4. Enjoy!